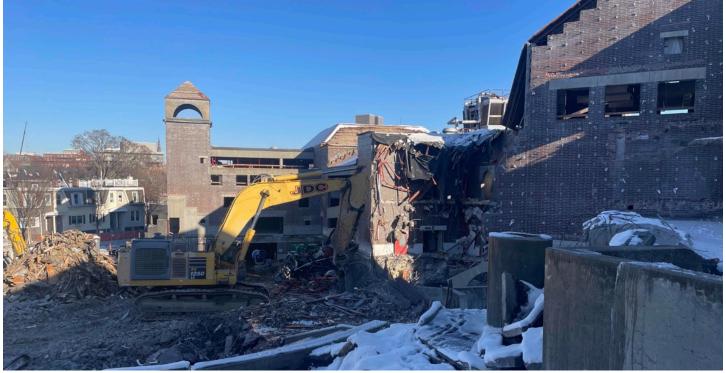

#### THIS WEEK (December 23-27)

- o Demolition continued
- o Trucked out scrap metal and demo debris

#### PROJECT TRACKING:

• Building Demolition 45% complete

Demolition this week

Completed demolition

# Demolition Progress as of 12/27/24