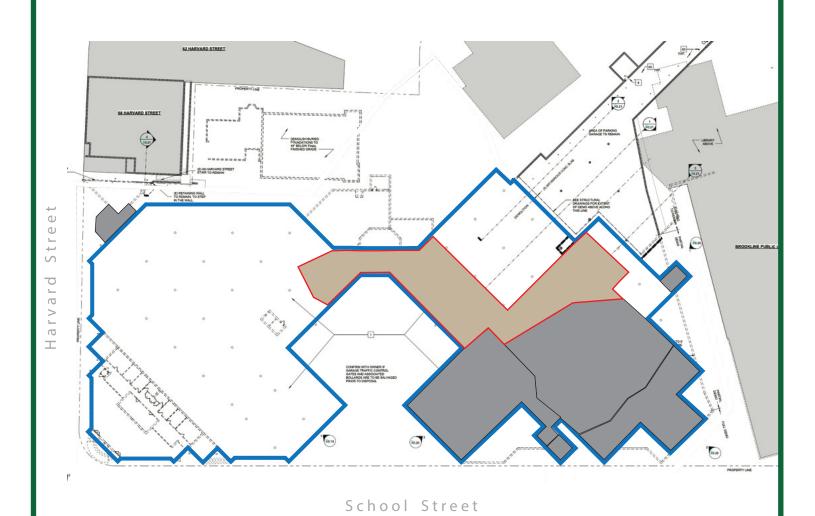

#### PROJECT TRACKING:

• Building Demolition 45% complete

Demolition this week

Completed demolition

# Demolition Progress as of 12/27/24